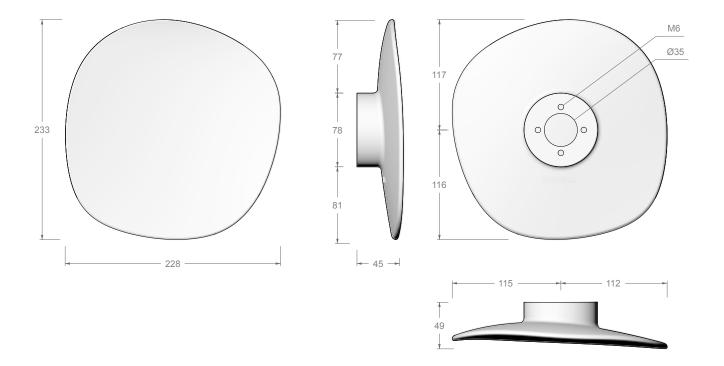

# **ENTRANCE HANDLE**

# COLLECTION



# **JOINERY HANDLE**

# COLLECTION



FERMAT JOINERY large left

FERMAT JOINERY large right



FERMAT JOINERY medium left



FERMAT JOINERY medium right



FERMAT JOINERY FERMAT JOINERY small left small right



FERMAT JOINERY mini



FERMAT JOINERY shower



MESSINA JOINERY small



MESSINA JOINERY medium

# **WALL HOOK** COLLECTION



MESSINA WALL HOOK



PESCARA WALL HOOK







### **FERMAT ENTRANCE**

### DOOR - HOLE SPACING



If handle is mounted on only one side, drill four 10mm holes.





















### **FERMAT JOINERY**

### JOINERY - HOLE SPACING



TWO SIDED

### OF SIDED

### O

If handle is mounted on only one side, drill two holes.

If handles are mounted back to back, drill three holes.



















# STEPS: 1. DRILL 2×5mm HOLES INTO DOOR 2. INSERT BOLTS THROUGH DOOR 3. TIGHTEN HANDLE TO DOOR WITH SCREW DRIVER