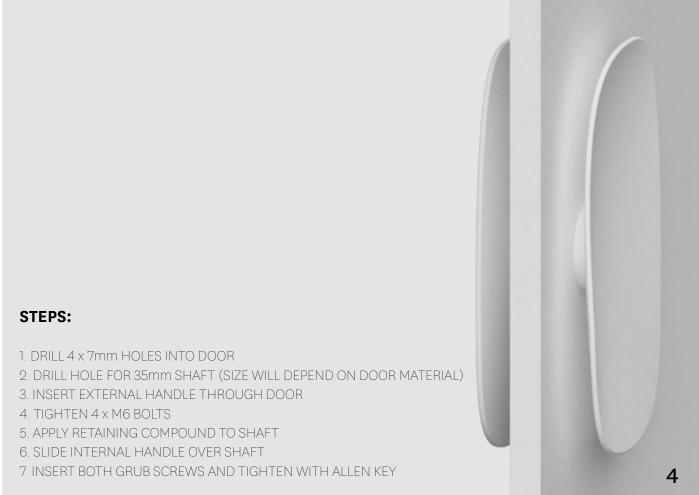

# **ENTRANCE HANDLE**

# COLLECTION



# **JOINERY HANDLE**

# COLLECTION



FERMAT JOINERY large left

FERMAT JOINERY large right



FERMAT JOINERY medium left



FERMAT JOINERY medium right



FERMAT JOINERY FERMAT JOINERY small left small right



FERMAT JOINERY mini



FERMAT JOINERY shower



MESSINA JOINERY small



MESSINA JOINERY medium

# **WALL HOOK** COLLECTION



MESSINA WALL HOOK



PESCARA WALL HOOK







### **FERMAT ENTRANCE**

### DOOR - HOLE SPACING



If handle is mounted on only one side, drill four 10mm holes.





















### **FERMAT JOINERY**

### JOINERY - HOLE SPACING



TWO SIDED

### OF SIDED

### O

If handle is mounted on only one side, drill two holes.

If handles are mounted back to back, drill three holes.



















# STEPS: 1. DRILL 2×5mm HOLES INTO DOOR 2. INSERT BOLTS THROUGH DOOR 3. TIGHTEN HANDLE TO DOOR WITH SCREW DRIVER