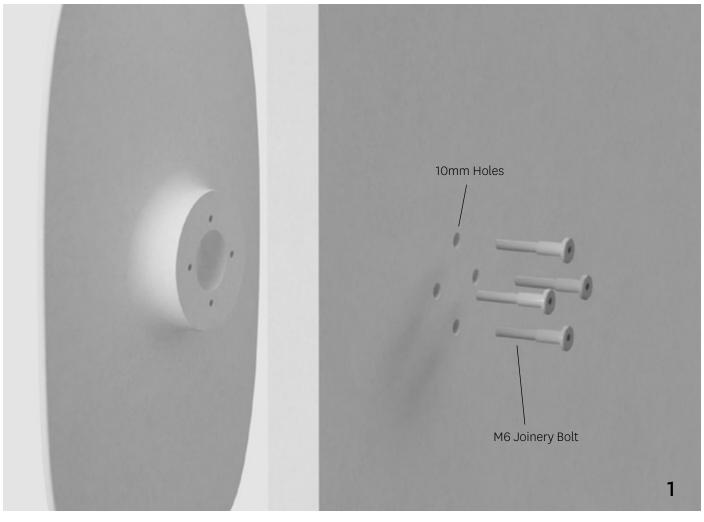

### DOOR - HOLE SPACING

If handle is mounted on only one side, drill four 10mm holes.