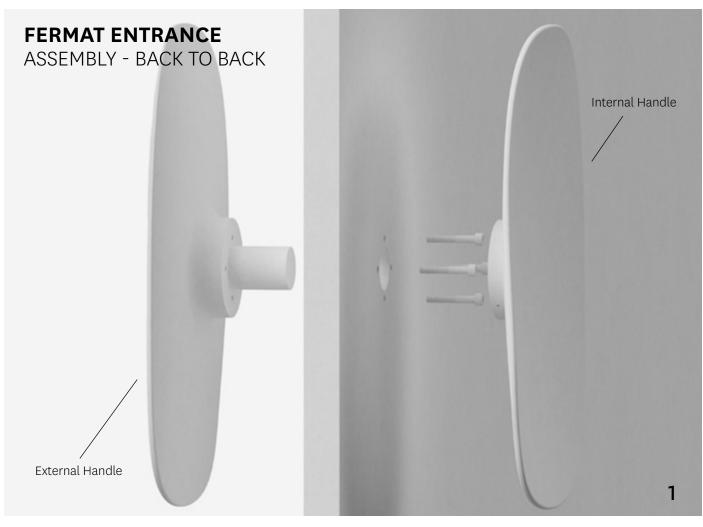

# **ENTRANCE HANDLE**

# COLLECTION



# **JOINERY HANDLE**

# COLLECTION



FERMAT JOINERY large left

FERMAT JOINERY large right



FERMAT JOINERY medium left



FERMAT JOINERY medium right



FERMAT JOINERY FERMAT JOINERY small left small right



FERMAT JOINERY mini



FERMAT JOINERY shower



MESSINA JOINERY small



MESSINA JOINERY medium

# **WALL HOOK** COLLECTION



MESSINA WALL HOOK



PESCARA WALL HOOK







### **FERMAT ENTRANCE**

### DOOR - HOLE SPACING



If handle is mounted on only one side, drill four 10mm holes.





















### **FERMAT JOINERY**

### JOINERY - HOLE SPACING



TWO SIDED

### OF SIDED

### O

If handle is mounted on only one side, drill two holes.

If handles are mounted back to back, drill three holes.



















# STEPS: 1. DRILL 2×5mm HOLES INTO DOOR 2. INSERT BOLTS THROUGH DOOR 3. TIGHTEN HANDLE TO DOOR WITH SCREW DRIVER