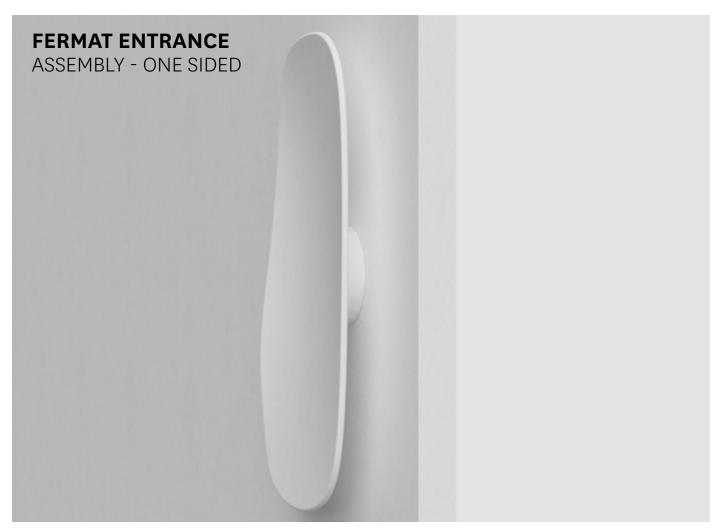

# **ENTRANCE HANDLE**

# COLLECTION



# **JOINERY HANDLE**

# COLLECTION



FERMAT JOINERY large left

FERMAT JOINERY large right



FERMAT JOINERY medium left



FERMAT JOINERY medium right



FERMAT JOINERY FERMAT JOINERY small left small right



FERMAT JOINERY mini



FERMAT JOINERY shower



MESSINA JOINERY small



MESSINA JOINERY medium

# **WALL HOOK** COLLECTION



MESSINA WALL HOOK



PESCARA WALL HOOK







### **FERMAT ENTRANCE**

### DOOR - HOLE SPACING



If handle is mounted on only one side, drill four 10mm holes.





















### **FERMAT JOINERY**

### JOINERY - HOLE SPACING



TWO SIDED

### OF SIDED

### O

If handle is mounted on only one side, drill two holes.

If handles are mounted back to back, drill three holes.



















# STEPS: 1. DRILL 2×5mm HOLES INTO DOOR 2. INSERT BOLTS THROUGH DOOR 3. TIGHTEN HANDLE TO DOOR WITH SCREW DRIVER