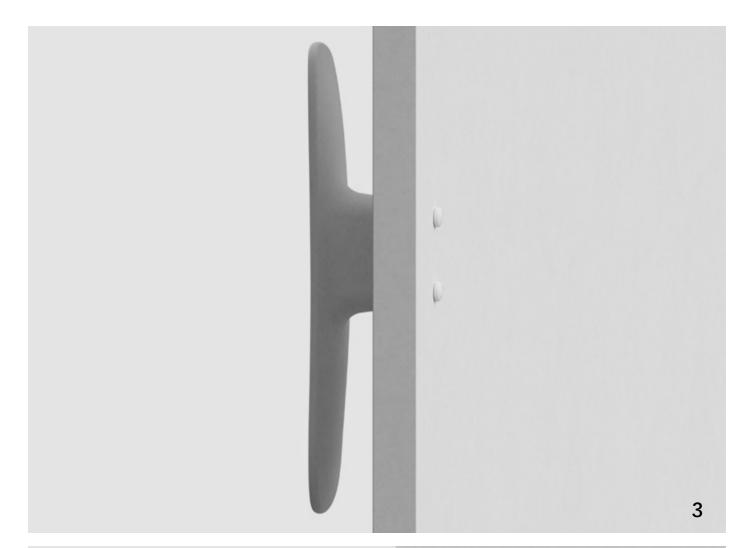

# STEPS: 1. DRILL 2×5mm HOLES INTO DOOR 2. INSERT BOLTS THROUGH DOOR 3. TIGHTEN HANDLE TO DOOR WITH SCREW DRIVER