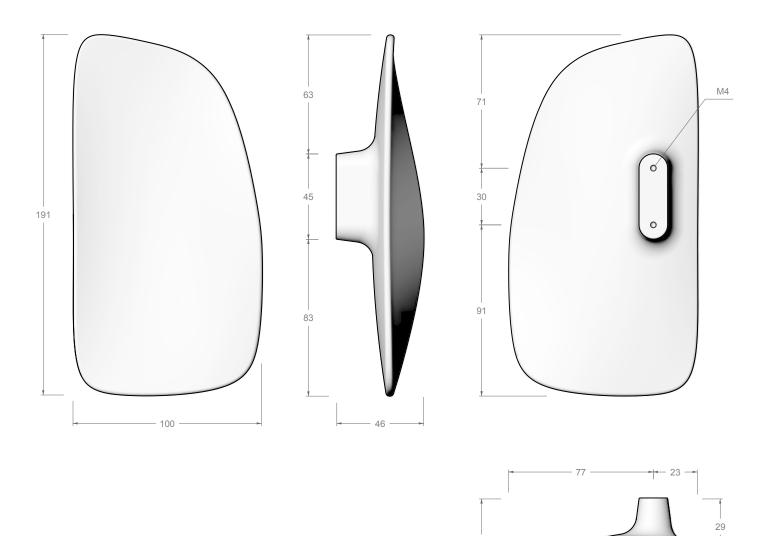

### **FERMAT JOINERY**

### JOINERY - HOLE SPACING

TWO SIDED

### O

If handle is mounted on only one side, drill two holes.

If handles are mounted back to back, drill three holes.