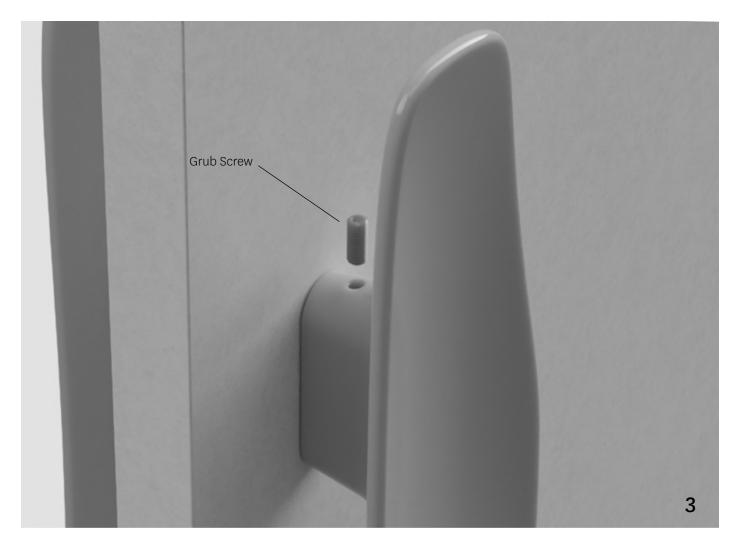

### JOINERY - HOLE SPACING

TWO SIDED

### O

If handle is mounted on only one side, drill two holes.

If handles are mounted back to back, drill three holes.