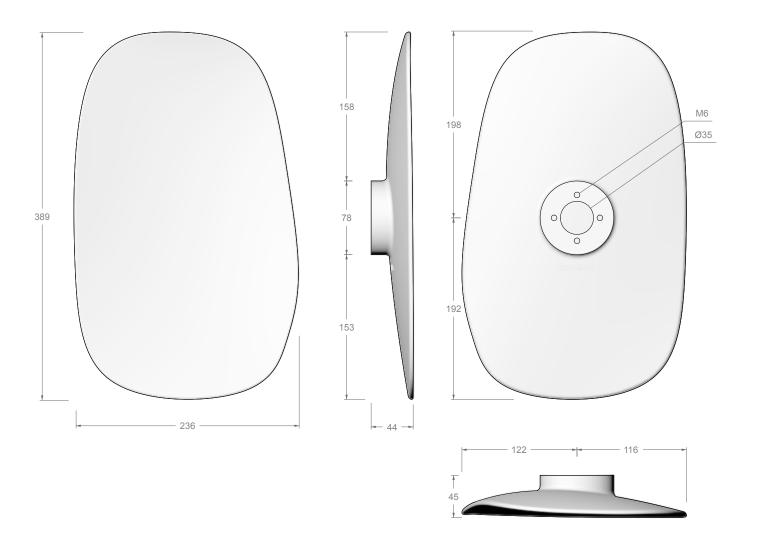

# **ENTRANCE HANDLE**

# COLLECTION



# **JOINERY HANDLE**

# COLLECTION



FERMAT JOINERY large left

FERMAT JOINERY large right



FERMAT JOINERY medium left



FERMAT JOINERY medium right



FERMAT JOINERY FERMAT JOINERY small left small right



FERMAT JOINERY mini



FERMAT JOINERY shower



MESSINA JOINERY small



MESSINA JOINERY medium

# **WALL HOOK** COLLECTION



MESSINA WALL HOOK



PESCARA WALL HOOK







### **FERMAT ENTRANCE**

### DOOR - HOLE SPACING



If handle is mounted on only one side, drill four 10mm holes.





















### **FERMAT JOINERY**

### JOINERY - HOLE SPACING



TWO SIDED

### OF SIDED

### O

If handle is mounted on only one side, drill two holes.

If handles are mounted back to back, drill three holes.



















# STEPS: 1. DRILL 2×5mm HOLES INTO DOOR 2. INSERT BOLTS THROUGH DOOR 3. TIGHTEN HANDLE TO DOOR WITH SCREW DRIVER