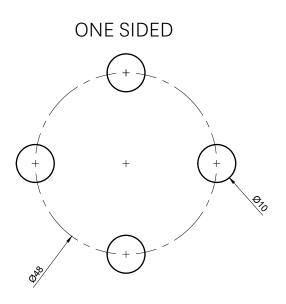

### DOOR - HOLE SPACING

If handle is mounted on only one side, drill four 10mm holes.