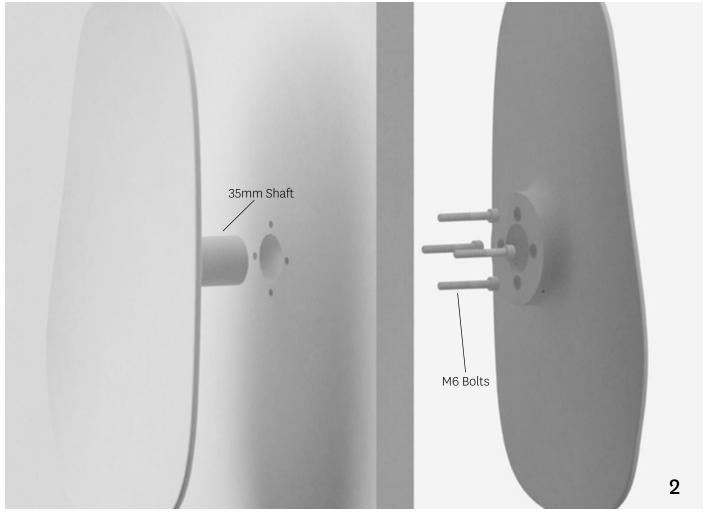

# STEPS: 1. DRILL 2×5mm HOLES INTO DOOR 2. INSERT BOLTS THROUGH DOOR 3. TIGHTEN HANDLE TO DOOR WITH SCREW DRIVER