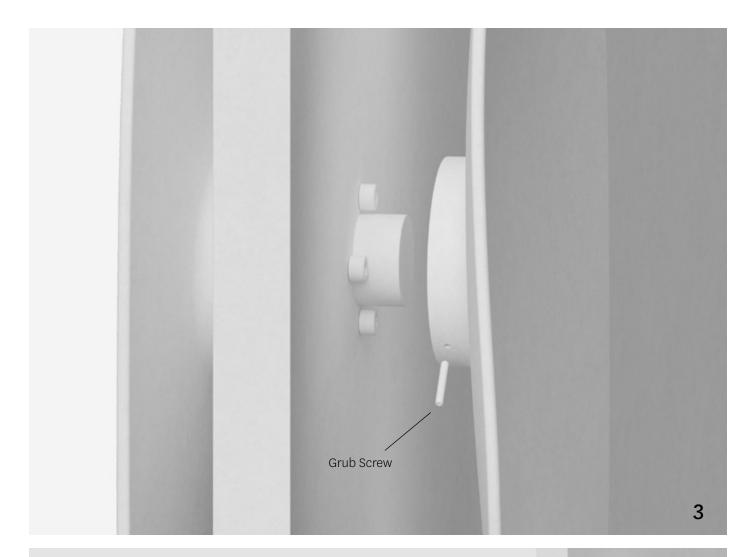

# **ENTRANCE HANDLE**

# COLLECTION



# **JOINERY HANDLE**

# COLLECTION



FERMAT JOINERY large left

FERMAT JOINERY large right



FERMAT JOINERY medium left



FERMAT JOINERY medium right



FERMAT JOINERY FERMAT JOINERY small left small right



FERMAT JOINERY mini



FERMAT JOINERY shower



MESSINA JOINERY small



MESSINA JOINERY medium

# **WALL HOOK** COLLECTION



MESSINA WALL HOOK



PESCARA WALL HOOK







### **FERMAT ENTRANCE**

### DOOR - HOLE SPACING



If handle is mounted on only one side, drill four 10mm holes.





















### **FERMAT JOINERY**

### JOINERY - HOLE SPACING



TWO SIDED

### OF SIDED

### O

If handle is mounted on only one side, drill two holes.

If handles are mounted back to back, drill three holes.



















# STEPS: 1. DRILL 2×5mm HOLES INTO DOOR 2. INSERT BOLTS THROUGH DOOR 3. TIGHTEN HANDLE TO DOOR WITH SCREW DRIVER