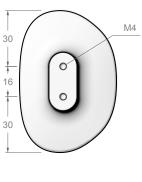

# **ENTRANCE HANDLE**

# COLLECTION



# **JOINERY HANDLE**

# COLLECTION



FERMAT JOINERY large left

FERMAT JOINERY large right



FERMAT JOINERY medium left



FERMAT JOINERY medium right



FERMAT JOINERY FERMAT JOINERY small left small right



FERMAT JOINERY mini



FERMAT JOINERY shower



MESSINA JOINERY small



MESSINA JOINERY medium

# **WALL HOOK** COLLECTION



MESSINA WALL HOOK



PESCARA WALL HOOK







### **FERMAT ENTRANCE**

### DOOR - HOLE SPACING



If handle is mounted on only one side, drill four 10mm holes.





















### **FERMAT JOINERY**

### JOINERY - HOLE SPACING



TWO SIDED

### OF SIDED

### O

If handle is mounted on only one side, drill two holes.

If handles are mounted back to back, drill three holes.



















# STEPS: 1. DRILL 2×5mm HOLES INTO DOOR 2. INSERT BOLTS THROUGH DOOR 3. TIGHTEN HANDLE TO DOOR WITH SCREW DRIVER