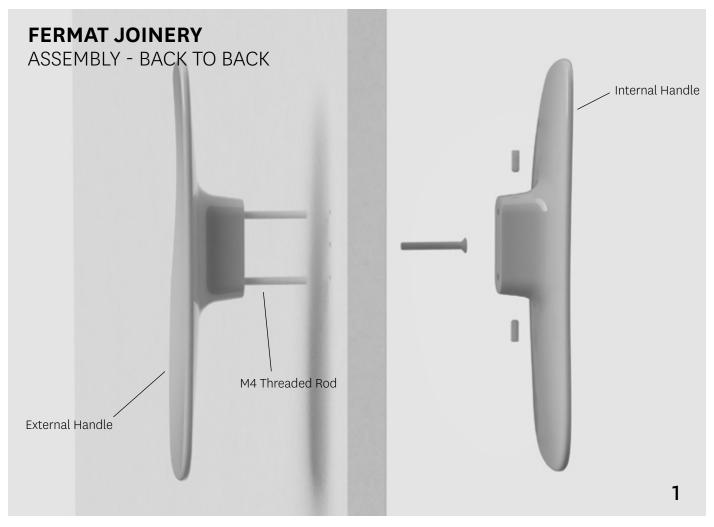

### **FERMAT JOINERY**

### JOINERY - HOLE SPACING

TWO SIDED

### O

If handle is mounted on only one side, drill two holes.

If handles are mounted back to back, drill three holes.