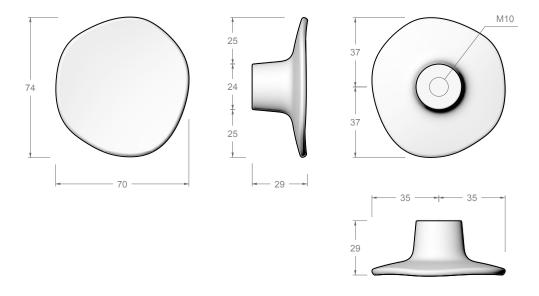

eft

FERMAT JOINERY large right



FERMAT JOINERY medium left



FERMAT JOINERY medium right



FERMAT JOINERY FERMAT JOINERY small left small right



FERMAT JOINERY mini



FERMAT JOINERY shower



MESSINA JOINERY small



MESSINA JOINERY medium

# **WALL HOOK** COLLECTION



MESSINA WALL HOOK



PESCARA WALL HOOK







### **FERMAT ENTRANCE**

### DOOR - HOLE SPACING



If handle is mounted on only one side, drill four 10mm holes.





















### **FERMAT JOINERY**

### JOINERY - HOLE SPACING



TWO SIDED

### OF SIDED

### O

If handle is mounted on only one side, drill two holes.

If handles are mounted back to back, drill three holes.



















# STEPS: 1. DRILL 2×5mm HOLES INTO DOOR 2. INSERT BOLTS THROUGH DOOR 3. TIGHTEN HANDLE TO DOOR WITH SCREW DRIVER