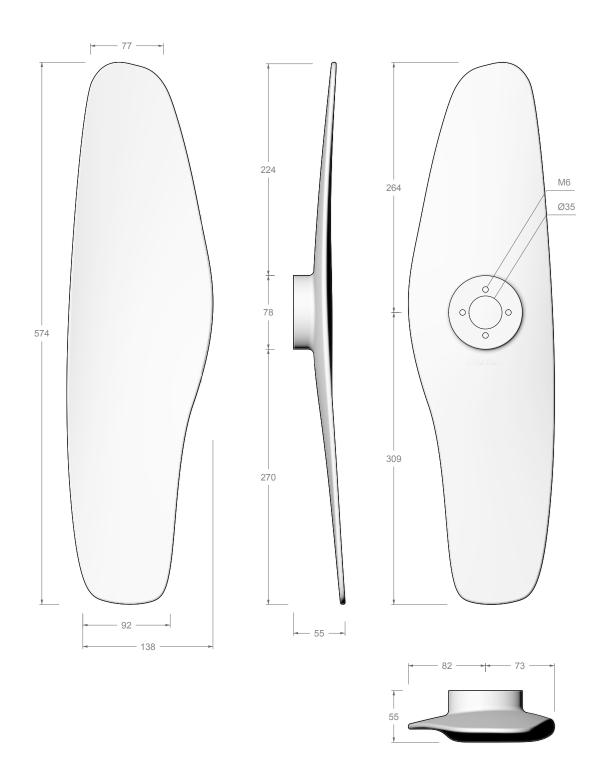

# **ENTRANCE HANDLE**

# COLLECTION



# **JOINERY HANDLE**

# COLLECTION



FERMAT JOINERY large left

FERMAT JOINERY large right



FERMAT JOINERY medium left



FERMAT JOINERY medium right



FERMAT JOINERY FERMAT JOINERY small left small right



FERMAT JOINERY mini



FERMAT JOINERY shower



MESSINA JOINERY small



MESSINA JOINERY medium

# **WALL HOOK** COLLECTION



MESSINA WALL HOOK



PESCARA WALL HOOK







### **FERMAT ENTRANCE**

### DOOR - HOLE SPACING



If handle is mounted on only one side, drill four 10mm holes.





















### **FERMAT JOINERY**

### JOINERY - HOLE SPACING



TWO SIDED

### OF SIDED

### O

If handle is mounted on only one side, drill two holes.

If handles are mounted back to back, drill three holes.



















# STEPS: 1. DRILL 2×5mm HOLES INTO DOOR 2. INSERT BOLTS THROUGH DOOR 3. TIGHTEN HANDLE TO DOOR WITH SCREW DRIVER