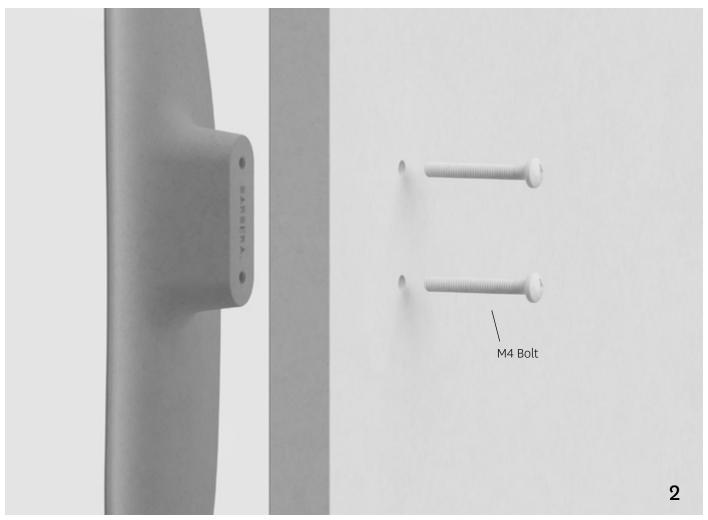

# STEPS: 1. DRILL 2×5mm HOLES INTO DOOR 2. INSERT BOLTS THROUGH DOOR 3. TIGHTEN HANDLE TO DOOR WITH SCREW DRIVER