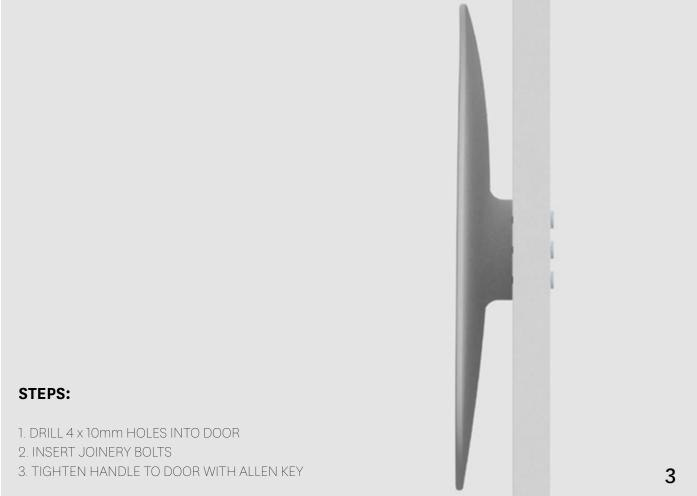

### **FERMAT JOINERY**

### JOINERY - HOLE SPACING

TWO SIDED

# STEPS: 1. DRILL 2×5mm HOLES INTO DOOR 2. INSERT BOLTS THROUGH DOOR 3. TIGHTEN HANDLE TO DOOR WITH SCREW DRIVER