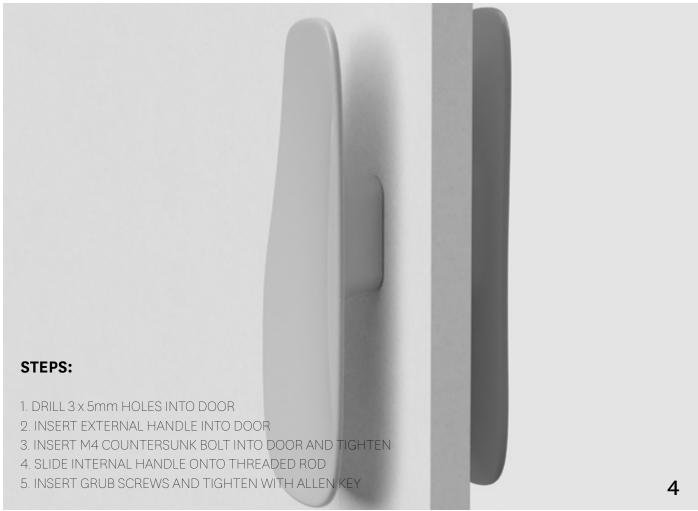

# STEPS: 1. DRILL 2×5mm HOLES INTO DOOR 2. INSERT BOLTS THROUGH DOOR 3. TIGHTEN HANDLE TO DOOR WITH SCREW DRIVER