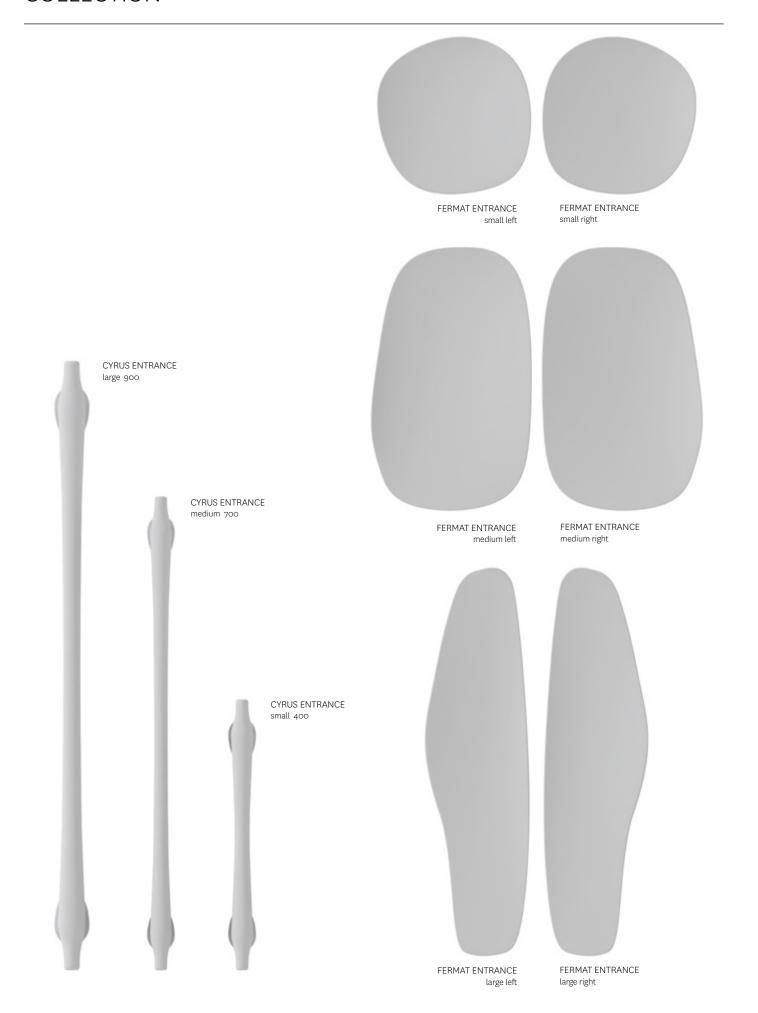

# **ENTRANCE HANDLE**

# COLLECTION



# **JOINERY HANDLE**

# COLLECTION



FERMAT JOINERY large left

FERMAT JOINERY large right



FERMAT JOINERY medium left



FERMAT JOINERY medium right



FERMAT JOINERY FERMAT JOINERY small left small right



FERMAT JOINERY mini



FERMAT JOINERY shower



MESSINA JOINERY small



MESSINA JOINERY medium

# **WALL HOOK** COLLECTION



MESSINA WALL HOOK



PESCARA WALL HOOK







### **FERMAT ENTRANCE**

### DOOR - HOLE SPACING



If handle is mounted on only one side, drill four 10mm holes.





















### **FERMAT JOINERY**

### JOINERY - HOLE SPACING



TWO SIDED

### OF SIDED

### O

If handle is mounted on only one side, drill two holes.

If handles are mounted back to back, drill three holes.



















# STEPS: 1. DRILL 2×5mm HOLES INTO DOOR 2. INSERT BOLTS THRO