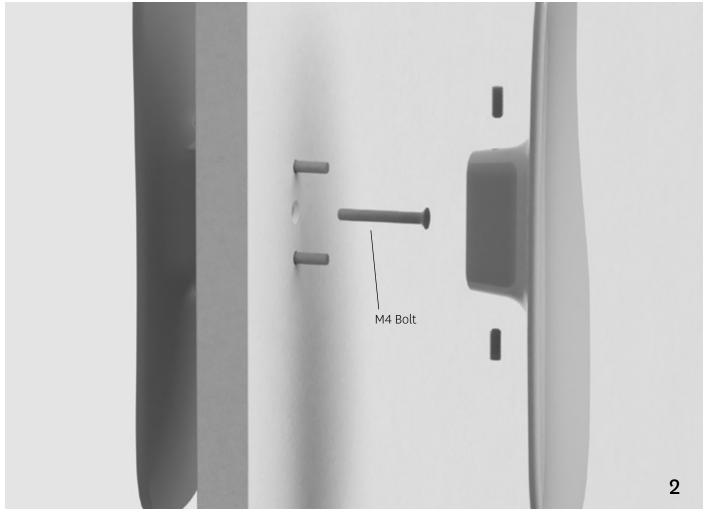

### JOINERY - HOLE SPACING

TWO SIDED

### O

If handle is mounted on only one side, drill two holes.

If handles are mounted back to back, drill three holes.