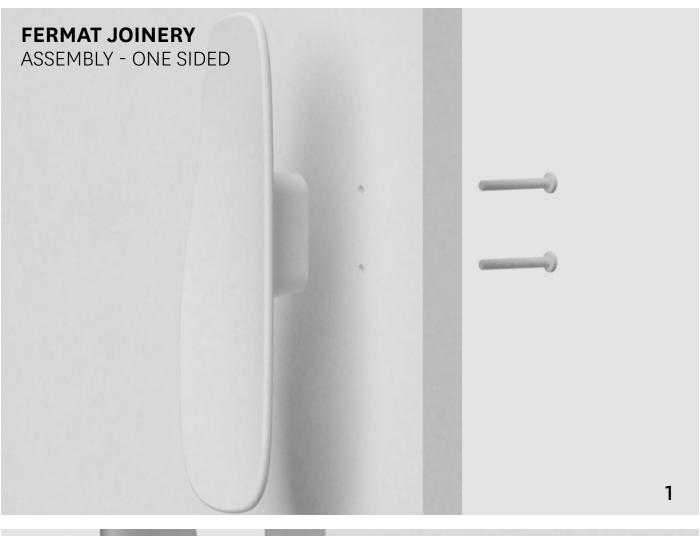

# STEPS: 1. DRILL 2×5mm HOLES INTO DOOR 2. INSERT BOLTS THROUGH DOOR 3. TIGHTEN HANDLE TO DOOR WITH SCREW DRIVER