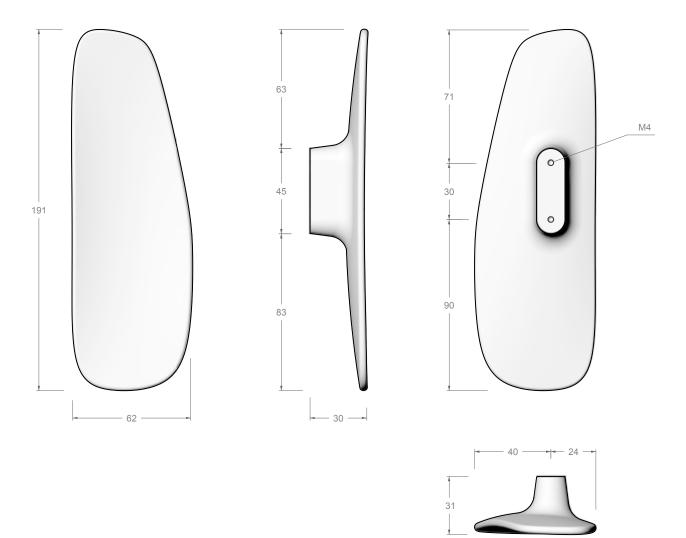

# COLLECTION

FERMAT JOINERY large left

FERMAT JOINERY large right

FERMAT JOINERY medium left

FERMAT JOINERY medium right

FERMAT JOINERY FERMAT JOINERY small left small right

FERMAT JOINERY mini

FERMAT JOINERY shower