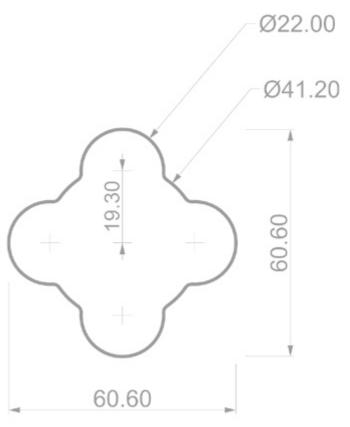

# **ENTRANCE HANDLE**

# COLLECTION



# **JOINERY HANDLE**

# COLLECTION



FERMAT JOINERY large left

FERMAT JOINERY large right



FERMAT JOINERY medium left



FERMAT JOINERY medium right



FERMAT JOINERY FERMAT JOINERY small left small right



FERMAT JOINERY mini



FERMAT JOINERY shower



MESSINA JOINERY small



MESSINA JOINERY medium

# **WALL HOOK** COLLECTION



MESSINA WALL HOOK



PESCARA WALL HOOK







### **FERMAT ENTRANCE**

### DOOR - HOLE SPACING



If handle is mounted on only one side, drill four 10mm holes.





















### **FERMAT JOINERY**

### JOINERY - HOLE SPACING



TWO SIDED

### OF SIDED

### O

If handle is mounted on only one side, drill two holes.

If handles are mounted back to back, drill three holes.



















# STEPS: 1. DRILL 2×5mm HOLES INTO DOOR 2. INSERT BOLTS THROUGH DOOR 3. TIGHTEN HANDLE TO DOOR WITH SCREW DRIVER