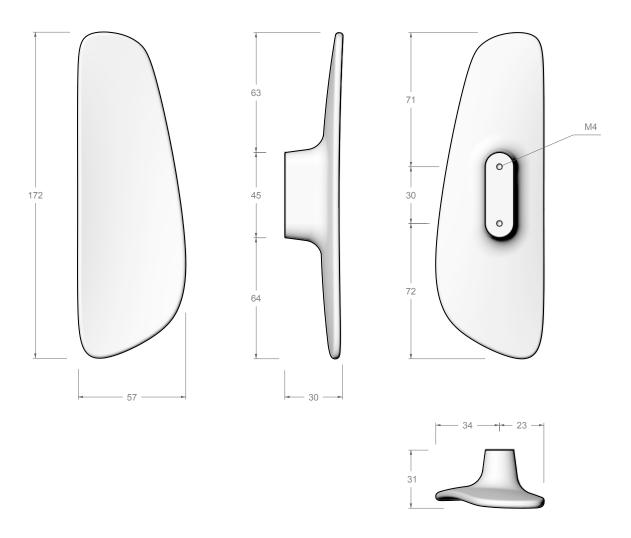

# COLLECTION

FERMAT JOINERY large left

FERMAT JOINERY large right

FERMAT JOINERY medium left

FERMAT JOINERY medium right

FERMAT JOINERY FERMAT JOINERY small left small right

FERMAT JOINERY mini

FERMAT JOINERY shower