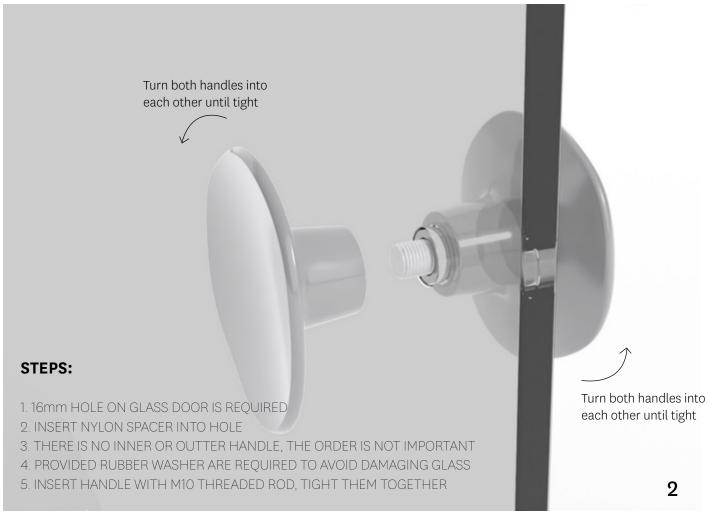

### JOINERY - HOLE SPACING

TWO SIDED

### O

If handle is mounted on only one side, drill two holes.

If handles are mounted back to back, drill three holes.

# STEPS: 1. DRILL 2×5mm HOLES INTO DOOR 2. INSERT BOLTS THROUGH DOOR 3. TIGHTEN HANDLE TO DOOR WITH SCREW DRIVER