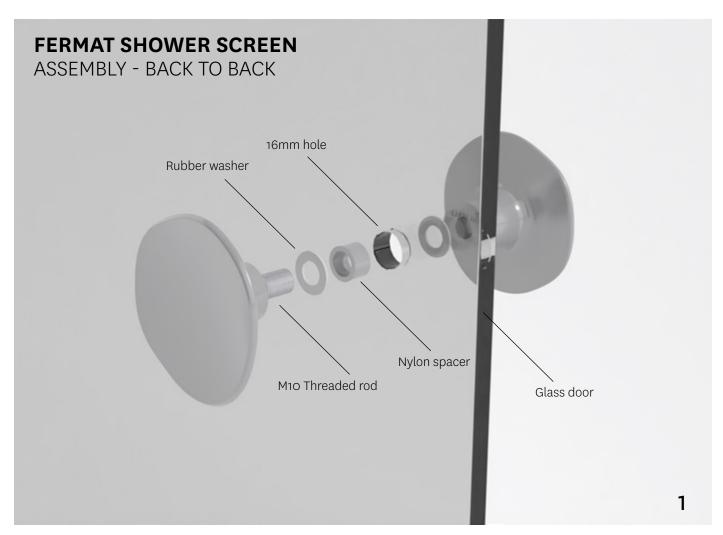

### JOINERY - HOLE SPACING

TWO SIDED

### O

If handle is mounted on only one side, drill two holes.

If handles are mounted back to back, drill three holes.