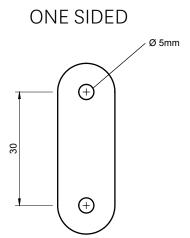

### JOINERY - HOLE SPACING

TWO SIDED

### OF SIDED

### O

If handle is mounted on only one side, drill two holes.

If handles are mounted back to back, drill three holes.

# STEPS: 1. DRILL 2×5mm HOLES INTO DOOR 2. INSERT BOLTS THROUGH DOOR 3. TIGHTEN HANDLE TO DOOR WITH SCREW DRIVER