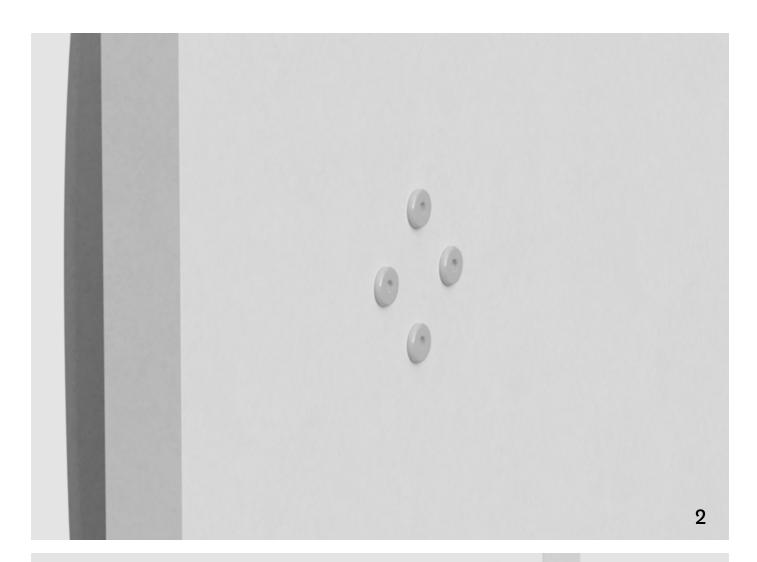

### DOOR - HOLE SPACING

If handle is mounted on only one side, drill four 10mm holes.