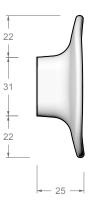

# **ENTRANCE HANDLE**

# COLLECTION



# **JOINERY HANDLE**

# COLLECTION



FERMAT JOINERY large left

FERMAT JOINERY large right



FERMAT JOINERY medium left



FERMAT JOINERY medium right



FERMAT JOINERY FERMAT JOINERY small left small right



FERMAT JOINERY mini



FERMAT JOINERY shower



MESSINA JOINERY small



MESSINA JOINERY medium

# **WALL HOOK** COLLECTION



MESSINA WALL HOOK



PESCARA WALL HOOK







### **FERMAT ENTRANCE**

### DOOR - HOLE SPACING



If handle is mounted on only one side, drill four 10mm holes.





















### **FERMAT JOINERY**

### JOINERY - HOLE SPACING



TWO SIDED

### OF SIDED

### O

If handle is mounted on only one side, drill two holes.

If handles are mounted back to back, drill three holes.



















# STEPS: 1. DRILL 2×5mm HOLES INTO DOOR 2. INSERT BOLTS THROUGH DOOR 3. TIGHTEN HANDLE TO DOOR WITH SCREW DRIVER