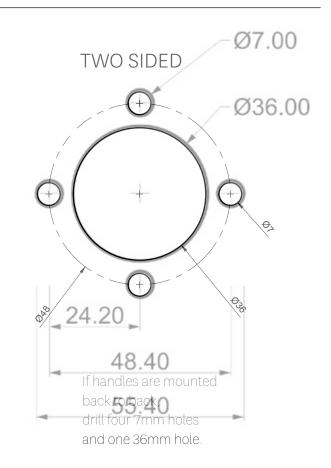

### **FERMAT ENTRANCE**

### DOOR - HOLE SPACING

If handle is mounted on only one side, drill four 10mm holes.